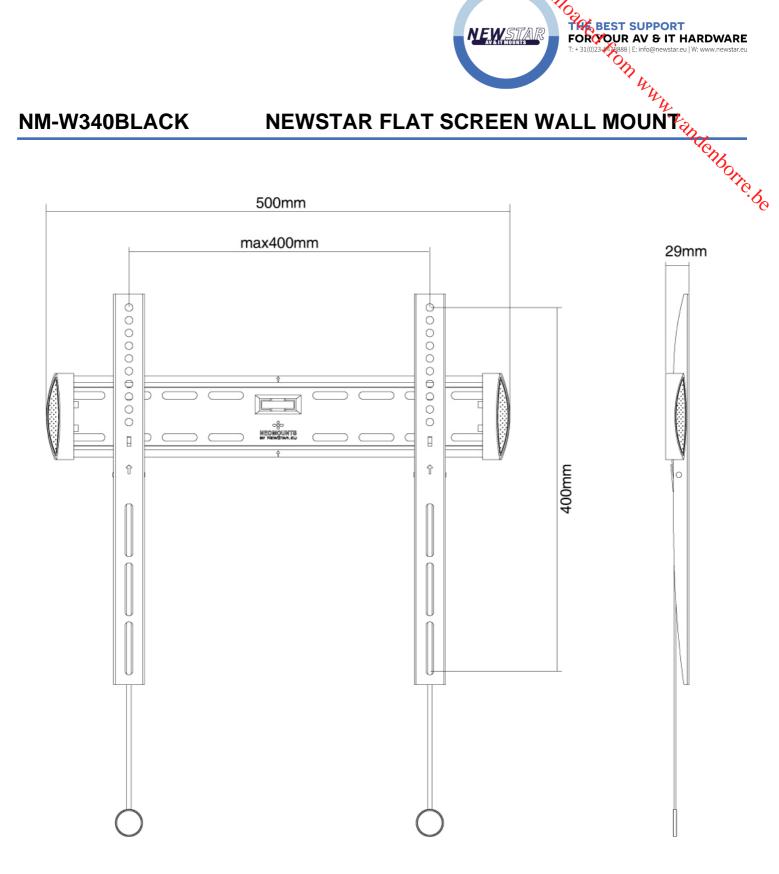

### **SPECIFICATIONS**

Color Black Distance to wall 2,6 cm None Height adjustment Max. screen size 55 Max. weight 50 Min. screen size 32 Min. weight 0 Screens Fixed **VESA** maximum 400x400 mm **VESA** minimum 100x100 mm Warranty 5 year EAN code 8717371444631 The NewStar wall mount, model NM-W340BLACK is a fixed wall mount for flat screens up to 55". This mount is a great choice when you want the ultimate viewing flexibility with your flat screen. Depth of this mount is 2,9 centimetres.

NewStar NM-W340BLACK is suitable for screens up to 55" (140 cm). The weight capacity of this product is 50 kg. The wall mount is suitable for screens that meet VESA hole patterns between 100x100 and 400x400 mm.